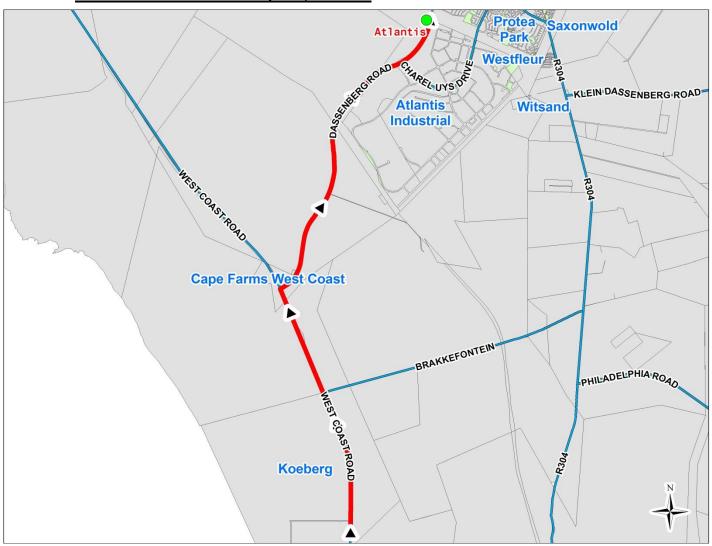

## **Directions to Atlantis Drop-off, Atlantis**

- 1. Take the N7 in the northern direction.
- 2. Take exit no. 17 to reach Plattekloof Rd.
- 3. Turn left into Plattekloof Rd and continue for 860m.
- 4. Turn right into Koeberg Rd.Continue to follow for 1.2km.
- 5. Turn left into Blaauwberg Rd.
- 6. Continue to follow Blaauwberg Rd for 3.7km and turn right into West Coast Rd.
- 7. Continue to follow West Coast Rd for <u>22.5km</u> and turn right into Dassenberg Rd.
- 8. Drive 7.5km along Dassenberg Rd to reach Drop-Off site.

GPS Co-Ordinates: -33.57482, 18.475663

Date: March 2013

Contact: wastewise.user@capetown.gov.za